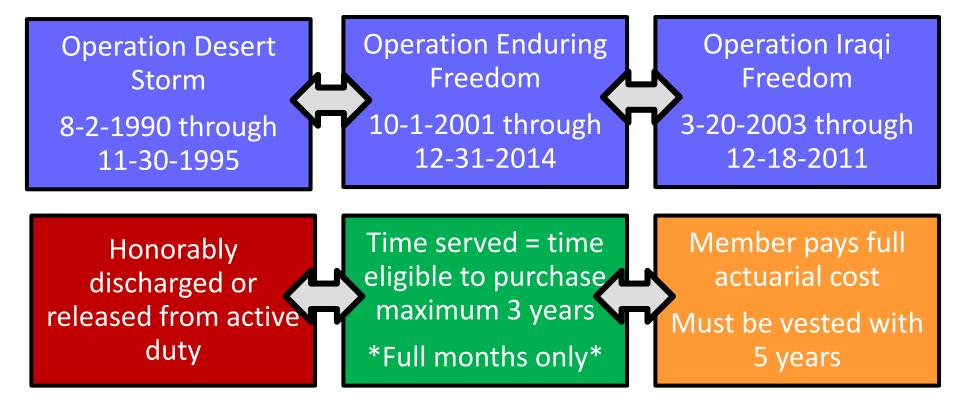

# **Increasing Service Credit**

Purchase of Service Program

Eligible after 5 years of actual service credit

Must be active member if hired on/after January 1, 2000

May purchase up to 5 additional years of service

May purchase up to 3 additional years of qualifying military service

If enrolled on/after 2015: purchased service will not count towards eligibility unless family medical emergency

Refund Repayment Program Employed in PERS eligible position for 6 months or more
Refund amount repaid plus interest
Required if retroactively reinstated to job by administrative or judicial action
Restores canceled service and prior membership rights
Repay refund before purchasing service

Payment Methods

Lump Sum: Check or Money Order

Installments: Up to 10 years plus interest

Rollovers: Qualified plans 457, 403(b), 401(k)

Refunds: back-pay award used when retroactively reinstated to job

# Military Time

Purchase up to 3 *additional* years, if active military duty during:

Military discharge papers (DD214) submitted by member