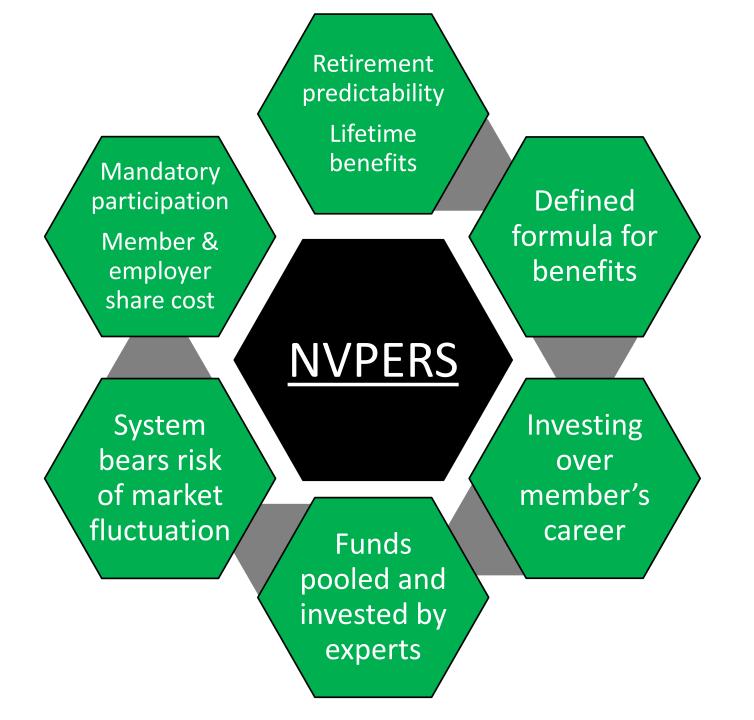

# Membership

#### Who must be enrolled?

- Employed half-time or more (according to your Full Time Certification)
- Intermittent employees who work more than 719 hours in a fiscal year (July – June)
- Temporary employees with employment that exceeds 6 months (enrolled on the first day of the 7th month)
- If two or more persons are assigned to fill a single position of half time or more, both should be enrolled (aka: shared position)
- PERS Retiree, may enroll if the position would normally be eligible for membership

# Definitions

| 286.293            | 1.17 | HALF-TIME POSITION - A position which requires an employee to work half-time according to the full-time work schedule of the public employer, for a duration exceeding six months. |
|--------------------|------|------------------------------------------------------------------------------------------------------------------------------------------------------------------------------------|
| 286.293<br>286.297 | 1.21 | INTERMITTENT POSITION - A position for which no regular work schedule exists.                                                                                                      |
| 286.297(9)         | 1.44 | TEMPORARY POSITION - A position that will be staffed for six months or less.                                                                                                       |

#### Who may not be enrolled?

- Independent contractors
- Non-compensated members of boards or commission (including per diem compensated)
- Persons assigned to intermittent or temporary positions which do not meet eligibility
- Per diem nurses